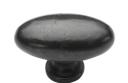

# **Rustic Bronze Oval Cabinet Knob**

### RDB118 50

Rustic Dark Bronze Cabinet Knob Oval Design 50mm

Material: Finish:

Solid Bronze Rustic Dark Bronze

#### **Rustic Dark Bronze**

Our Dark Bronze patinas is hand applied on the metal to create a naturally aged appearance. Dark bronze is a living finish and will lighten where touched frequently.