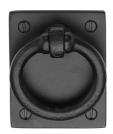

# **Matt Black Iron Rustic Ring Drop Pull On Plate**

FB6367

Matt Black Rustic Iron Ring Drop Pull on Plate

| Material:  | Finish:    |
|------------|------------|
| Black Iron | Matt Black |

## **Available Finishes**

**Product Dimensions** (All dimensions are in millimeters unless otherwise indicated)

Length 65 Projection 25

#### **Matt Black**

Using traditional sand casting methods to create contemporary designs, this range of Malleable Iron hardware is unique, combining rustic charm with current trends.