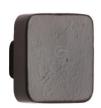

# **Matt Black Iron Square Cabinet Knob**

FB3674 38

The Black Iron Square Cabinet Knob 38mm

| Material:  | Finish:    |
|------------|------------|
| Black Iron | Matt Black |

#### **Available Sizes**

32 mm

38 mm

**Product Dimensions** (All dimensions are in millimeters unless otherwise indicated)

Length 38 Width 38 Projection 24 Base 18