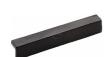

# **Matt Black Iron Cabinet L Pull Handle**

FB347 152

The Cabinet Pull L Design 152mm Black Iron

| Material:  | Finish:    |
|------------|------------|
| Black Iron | Matt Black |

#### **Product Dimensions** (All dimensions are in millimeters unless otherwise indicated)

Length 171 CTC 152 Projection 21