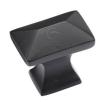

# **Matt Black Iron Pyramid Cabinet Knob**

FB2232

Matt Black Rustic Iron Cabinet Knob Pyramid Design 35mm

| Material:  | Finish:    |
|------------|------------|
| Black Iron | Matt Black |

### **Available Finishes**

**Product Dimensions** (All dimensions are in millimeters unless otherwise indicated)

 Length
 35
 Width
 22
 Projection
 38
 Base
 22

#### **Matt Black**

Using traditional sand casting methods to create contemporary designs, this range of Malleable Iron hardware is unique, combining rustic charm with current trends.