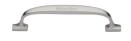

# **Durham Cabinet Pull Handle**

C7213 128-SN

Heritage Brass Cabinet Pull Durham Design 128mm CTC Satin Nickel Finish

Material:Finish:Solid BrassSatin Nickel