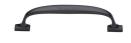

# **Durham Cabinet Pull Handle**

C7213 128-MB

Heritage Brass Cabinet Pull Durham Design 128mm CTC Matt Bronze Finish

Material: Finish: Solid Brass Matt Bronze

## **Available Finishes**

**Available Sizes** 

**Product Dimensions** (All dimensions are in millimeters unless otherwise indicated)

152 Width 17.5 CTC 128 Projection 35 Length Base 21