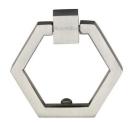

# **Hexagon Cabinet Drop Pull**

C6334-SN

Heritage Brass Cabinet Drop Pull Hexagon Design 51mm Satin Nickel finish

Material:Finish:Solid BrassSatin Nickel