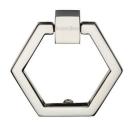

# **Hexagon Cabinet Drop Pull**

# C6334-PNF

Heritage Brass Cabinet Drop Pull Hexagon Design 51mm Polished Nickel finish

Material: Finish:

Solid Brass Polished Nickel Finish

**Product Dimensions** (All dimensions are in millimeters unless otherwise indicated)

Length 51 Length 60 Projection 13