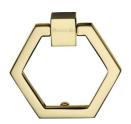

# **Hexagon Cabinet Drop Pull**

C6334-PB

Heritage Brass Cabinet Drop Pull Hexagon Design 51mm Polished Brass finish

Material:Finish:Solid BrassPolished Brass

 $\label{product Dimensions} \textbf{Product Dimensions} \ \ \textbf{(All dimensions are in millimeters unless otherwise indicated)}$ 

Length 51 Length 60 Projection 13