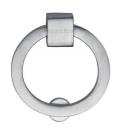

# **Round Cabinet Drop Pull**

## C6321-SC

Heritage Brass Round Drop Pull Satin Chrome finish

Material:Finish:Solid BrassSatin Chrome