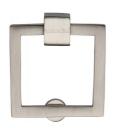

# **Square Cabinet Drop Pull**

## C6311-SN

Heritage Brass Square Drop Pull Satin Nickel finish

Material: Finish: Solid Brass Satin Nickel

# **Available Finishes**

Polished Nickel Finish

**Product Dimensions** (All dimensions are in millimeters unless otherwise indicated)

50 Width 50 14 Length Projection