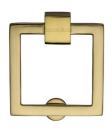

# **Square Cabinet Drop Pull**

#### C6311-PB

Heritage Brass Square Drop Pull Polished Brass finish

Material: Finish: Solid Brass Polished Brass

# **Available Finishes**

**Product Dimensions** (All dimensions are in millimeters unless otherwise indicated)

50 Width 50 14 Length Projection