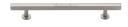

# **Offset Square Cabinet Pull**

C4760 160-SN

Heritage Brass Cabinet Pull Square Design with Footings 160mm CTC Satin Nickel finish

Material:Finish:Solid BrassSatin Nickel

#### **Available Finishes**

Finish

Available Sizes

96 mm 128 mm 160 mm

Product Dimensions (All dimensions are in millimeters unless otherwise indicated)

 Length
 223
 Width
 11
 CTC
 160
 Projection
 32

Base 19