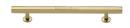

# **Offset Square Cabinet Pull**

C4760 160-PB

Heritage Brass Cabinet Pull Square Design with Footings 160mm CTC Polished Brass finish

Material:Finish:Solid BrassPolished Brass

#### **Available Finishes**

128 mm

**Available Sizes** 

96 mm

1

160 mm

**Product Dimensions** (All dimensions are in millimeters unless otherwise indicated)

 Length
 223
 Width
 11
 CTC
 160
 Projection
 32