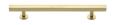

# **Offset Square Cabinet Pull**

C4760 128-PB

Heritage Brass Cabinet Pull Square Design with Footings 128mm CTC Polished Brass finish

Material: Finish:
Solid Brass Polished Brass

### **Product Dimensions** (All dimensions are in millimeters unless otherwise indicated)

 Length
 191
 Width
 11
 CTC
 128
 Projection
 32

Base 19