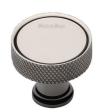

# **Florence Knurled Cabinet Knob**

C4648 32-PNF

Heritage Brass Cabinet Knob Florence Knurled Design 32mm Polished Nickel finish

Material: Finish:

Solid Brass Polished Nickel Finish

**Product Dimensions** (All dimensions are in millimeters unless otherwise indicated)

Projection 29 Maximum Diameter 32 Base 16