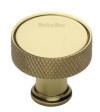

# **Florence Knurled Cabinet Knob**

C4648 32-PB

Heritage Brass Cabinet Knob Florence Knurled Design 32mm Polished Brass finish

Material: Finish: Solid Brass Polished Brass

#### **Polished Brass**

Warm, mellow with a sense of heritage and comfort this highly polished finish is opulent without being flamboyant. Polished Brass coordinates perfectly with traditional décor.