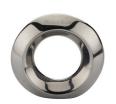

# **Round Ring Pull**

C4553-PNF

Heritage Brass Cabinet Knob Ring Design 40mm Polished Nickel finish

Material: Finish:

Solid Brass Polished Nickel Finish

**Product Dimensions** (All dimensions are in millimeters unless otherwise indicated)

Projection 38 Maximum Diameter 40