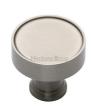

# **Florence Cabinet Knob**

#### C4549-SN

Heritage Brass Cabinet Knob Florence Design 32mm Satin Nickel finish

Material: Finish: Solid Brass Satin Nickel