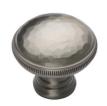

# **Diamond Cut Cabinet Knob.**

#### C4545-SN

Heritage Brass Cabinet Knob Hand Beaten Design 32mm Satin Nickel finish

Material:Finish:Solid BrassSatin Nickel

#### **Available Finishes**

Polished Chrome

old Mati

Matt Black

**Product Dimensions** (All dimensions are in millimeters unless otherwise indicated)

Projection 29 Maximum Diameter 32 Base 16