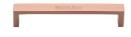

# **Wide Metro Cabinet Pull Handle**

C4520 160-SRG

Heritage Brass Cabinet Pull Wide Metro Design 160mm CTC Satin Rose Gold Finish

Material: Finish:

Solid Brass Satin Rose Gold

## **Product Dimensions** (All dimensions are in millimeters unless otherwise indicated)

 Length
 168
 Width
 20
 CTC
 160
 Projection
 28

 Base
 20