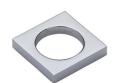

# **Square Ring Pull**

## C4465-PC

Heritage Brass Cabinet Knob Mystic Design 40mm Polished Chrome finish

Material: Finish:

Solid Brass Polished Chrome

Length 40 Projection 40