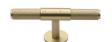

# **Knurled Fountain Cabinet Knob**

C4463 90-SB

Heritage Brass Cabinet Knob Knurled Fountain Design 90mm Satin Brass finish

Material:Finish:Solid BrassSatin Brass