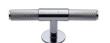

# **Knurled Fountain Cabinet Knob**

#### C4463 90-PC

Heritage Brass Cabinet Knob Knurled Fountain Design 90mm Polished Chrome finish

Material: Finish:

Solid Brass Polished Chrome

#### **Product Dimensions** (All dimensions are in millimeters unless otherwise indicated)

Length 90 Projection 34 Maximum Diameter 13 Base 25