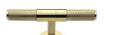

# **Knurled Fountain Cabinet Knob**

## C4463 90-PB

Heritage Brass Cabinet Knob Knurled Fountain Design 90mm Polished Brass finish

Material:Finish:Solid BrassPolished Brass

# **Available Finishes**

Finish

**Available Sizes** 

90 mm

**Product Dimensions** (All dimensions are in millimeters unless otherwise indicated)

Length90Projection34Maximum Diameter13Base25