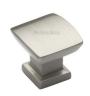

## **Plinth Cabinet Knob With Base**

C4382 25-SN

Heritage Brass Cabinet Knob Plinth Design with base 25mm Satin Nickel finish

Material:Finish:Solid BrassSatin Nickel

#### **Available Sizes**

25 mm

35 mm

**Product Dimensions** (All dimensions are in millimeters unless otherwise indicated)

Projection 24 Maximum Diameter 25 Base 16