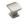

## **Plinth Cabinet Knob With Base**

C4382 25-SN

Heritage Brass Cabinet Knob Plinth Design with base 25mm Satin Nickel finish

Material:Finish:Solid BrassSatin Nickel

#### **Available Sizes**

25 mm

35 mm

**Product Dimensions** (All dimensions are in millimeters unless otherwise indicated)

Projection 24 Maximum Diameter 25 Base 16