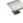

## **Plinth Cabinet Knob With Base**

C4382 25-SN

Heritage Brass Cabinet Knob Plinth Design with base 25mm Satin Nickel finish

Material:Finish:Solid BrassSatin Nickel

#### **Available Sizes**

25 mm

35 mm

**Product Dimensions** (All dimensions are in millimeters unless otherwise indicated)

Projection 24 Maximum Diameter 25 Base 16