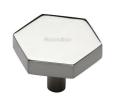

# **Hexagon Cabinet Knob**

C4344 38-PNF

Heritage Brass Cabinet Knob Hexagon Design 38mm Polished Nickel finish

Material: Finish:

Solid Brass Polished Nickel Finish

#### **Available Sizes**

32 mm

38 mm

**Product Dimensions** (All dimensions are in millimeters unless otherwise indicated)

Projection 30 Maximum Diameter 38 Base 9