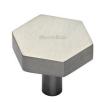

# **Hexagon Cabinet Knob**

C4344 32-SN

Heritage Brass Cabinet Knob Hexagon Design 32mm Satin Nickel finish

Material:Finish:Solid BrassSatin Nickel

#### **Available Sizes**

32 mm

38 mm

 $\label{product Dimensions} \textbf{Product Dimensions} \ \ \textbf{(All dimensions are in millimeters unless otherwise indicated)}$ 

Projection 30 Maximum Diameter 32 Base 9