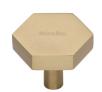

# **Hexagon Cabinet Knob**

C4344 32-SB

Heritage Brass Cabinet Knob Hexagon Design 32mm Satin Brass finish

Material:Finish:Solid BrassSatin Brass

## **Available Sizes**

32 mm

38 mm

 $\label{product Dimensions} \textbf{Product Dimensions} \ \ \textbf{(All dimensions are in millimeters unless otherwise indicated)}$ 

Projection 30 Maximum Diameter 32 Base 9