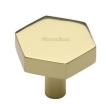

# **Hexagon Cabinet Knob**

C4344 32-PB

Heritage Brass Cabinet Knob Hexagon Design 32mm Polished Brass finish

Material:Finish:Solid BrassPolished Brass

#### **Available Finishes**

Available Sizes

32 mm

38 mm

 $\label{product Dimensions} \textbf{Product Dimensions} \ \ \textbf{(All dimensions are in millimeters unless otherwise indicated)}$ 

Projection 30 Maximum Diameter 32 Base 9