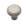

# **Round Edge Cabinet Knob**

C3990 38-SN

Heritage Brass Cabinet Knob Edge Design 38mm Satin Nickel finish

Material: Finish: Solid Brass Satin Nickel

### Satin Nickel

With its honeyed grey tone created by brushed nickel plating on brass, this finish closely matches Stainless Steel but offers a warm and subtle alternative which is popular in traditional and modern décors.