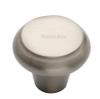

# **Round Edge Cabinet Knob**

C3990 38-SN

Heritage Brass Cabinet Knob Edge Design 38mm Satin Nickel finish

Material: Finish: Solid Brass Satin Nickel