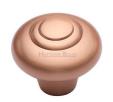

## **Round Bead Cabinet Knob**

C3985 38-SRG

Heritage Brass Cabinet Knob Round Bead Design 38mm Satin Rose Gold finish

Material: Finish:

Solid Brass Satin Rose Gold

## Satin Rose Gold

Rose Gold is a traditional alloy used in Jewellery, blending gold with copper to create a delightful rosy red tint. We have replicated a similar appearance by electroplating copper over solid brass. Our Rose Gold finish will add a touch of warmth and luxury to any creation.

### **Useful Information**

• This Round knob has 3 stepped Rings leading to a rounded top surface.