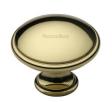

### **Domed Cabinet Knob**

C3950 38-PB

Heritage Brass Cabinet Knob Domed Design 38mm Polished Brass finish

Material:Finish:Solid BrassPolished Brass