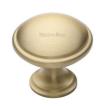

### **Domed Cabinet Knob**

C3950 32-SB

Heritage Brass Cabinet Knob Domed Design 32mm Satin Brass finish

Material:Finish:Solid BrassSatin Brass