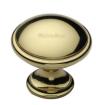

### **Domed Cabinet Knob**

C3950 32-PB

Heritage Brass Cabinet Knob Domed Design 32mm Polished Brass finish

Material:Finish:Solid BrassPolished Brass