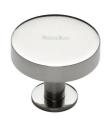

# **Disc Cabinet Knob With Base**

C3885 38-PNF

Heritage Brass Cabinet Knob Disc Design with Base 38mm Polished Nickel finish

Material: Finish:

Solid Brass Polished Nickel Finish

#### **Available Sizes**

32 mm

38 mm

**Product Dimensions** (All dimensions are in millimeters unless otherwise indicated)

32 Maximum Diameter 38 21 Projection Base