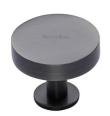

# **Disc Cabinet Knob With Base**

C3885 38-MB

Heritage Brass Cabinet Knob Disc Design with Base 38mm Matt Bronze finish

Material:Finish:Solid BrassMatt Bronze

### **Available Sizes**

32 mn

38 mm

**Product Dimensions** (All dimensions are in millimeters unless otherwise indicated)

Projection 32 Maximum Diameter 38 Base 21