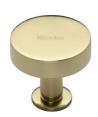

# **Disc Cabinet Knob With Base**

C3885 32-PB

Heritage Brass Cabinet Knob Disc Design with Base 32mm Polished Brass finish

Material: Finish: Solid Brass Polished Brass

#### **Available Sizes**

38 mm

**Product Dimensions** (All dimensions are in millimeters unless otherwise indicated)

32 Maximum Diameter 32 21 Projection Base