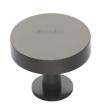

# **Disc Cabinet Knob With Base**

C3885 32-MB

Heritage Brass Cabinet Knob Disc Design with Base 32mm Matt Bronze finish

Material: Finish: Solid Brass Matt Bronze

## **Matt Bronze**

An aged finish on brass creating a vintage appearance, yet one that also looks outstanding in contemporary schemes. Over a period of time the bronze colour will lighten along any edges and surfaces that are frequently touched and create a naturally aged appearance highlighting frequently touched areas and exposing the brass below.