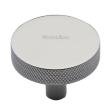

## **Knurled Disc Cabinet Knob**

C3884 38-PNF

Heritage Brass Cabinet Knob Knurled Disc Design 38mm Polished Nickel finish

Material: Finish:

Solid Brass Polished Nickel Finish