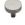

## **Knurled Disc Cabinet Knob**

C3884 38-PNF

Heritage Brass Cabinet Knob Knurled Disc Design 38mm Polished Nickel finish

Material: Finish:

Solid Brass Polished Nickel Finish

#### **Available Finishes**

Finish

Available Sizes

32 mm

Product Dimensions (All dimensions are in millimeters unless otherwise indicated)

Projection 29 Maximum Diameter 38 Base 9