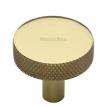

## **Knurled Disc Cabinet Knob**

C3884 32-PB

Heritage Brass Cabinet Knob Knurled Disc Design 32mm Polished Brass finish

Material:Finish:Solid BrassPolished Brass

#### **Available Finishes**

Finish

Available Sizes

32 mm

38 mm

**Product Dimensions** (All dimensions are in millimeters unless otherwise indicated)

Projection 29 Maximum Diameter 32 Base 9