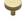

## **Knurled Disc Cabinet Knob**

C3884 32-PB

Heritage Brass Cabinet Knob Knurled Disc Design 32mm Polished Brass finish

Material:Finish:Solid BrassPolished Brass

#### **Available Finishes**

Finish

Available Sizes

32 mm

38 mm

**Product Dimensions** (All dimensions are in millimeters unless otherwise indicated)

Projection 29 Maximum Diameter 32 Base 9

### Polished Brass

Warm, mellow with a sense of heritage and comfort this highly polished finish is opulent without being flamboyant. Polished Brass coordinates perfectly with traditional décor.