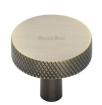

## **Knurled Disc Cabinet Knob**

C3884 32-AT

Heritage Brass Cabinet Knob Knurled Disc Design 32mm Antique Brass finish

Material:Finish:Solid BrassAntique Brass

### Antique Brass

With russet hues and a brass undertone, this variation on brass retains a warm and mellow character but adds age and maturity by highlighting the variance of shades making each piece both alluring and unique.