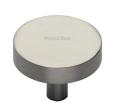

## **Disc Cabinet Knob**

C3880 38-SN

Heritage Brass Cabinet Knob Disc Design 38mm Satin Nickel finish

Material:Finish:Solid BrassSatin Nickel

#### **Available Sizes**

32 mm

38 mm

 $\label{product Dimensions} \textbf{Product Dimensions} \ \ \textbf{(All dimensions are in millimeters unless otherwise indicated)}$ 

Projection 29 Maximum Diameter 38 Base 9