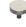

## **Disc Cabinet Knob**

C3880 38-SN

Heritage Brass Cabinet Knob Disc Design 38mm Satin Nickel finish

Material:Finish:Solid BrassSatin Nickel

### Satin Nickel

With its honeyed grey tone created by brushed nickel plating on brass, this finish closely matches Stainless Steel but offers a warm and subtle alternative which is popular in traditional and modern décors.