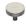

## **Disc Cabinet Knob**

C3880 38-SN

Heritage Brass Cabinet Knob Disc Design 38mm Satin Nickel finish

Material:Finish:Solid BrassSatin Nickel

### Satin Nickel

With its honeyed grey tone created by brushed nickel plating on brass, this finish closely matches Stainless Steel but offers a warm and subtle alternative which is popular in traditional and modern décors.