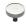

## **Disc Cabinet Knob**

C3880 38-PNF

Heritage Brass Cabinet Knob Disc Design 38mm Polished Nickel finish

Material: Finish:

Solid Brass Polished Nickel Finish

#### **Available Sizes**

32 mm

38 mm

**Product Dimensions** (All dimensions are in millimeters unless otherwise indicated)

Projection 29 Maximum Diameter 38 Base 9