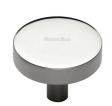

## **Disc Cabinet Knob**

C3880 38-PNF

Heritage Brass Cabinet Knob Disc Design 38mm Polished Nickel finish

Material: Finish:

Solid Brass Polished Nickel Finish