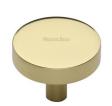

## **Disc Cabinet Knob**

C3880 38-PB

Heritage Brass Cabinet Knob Disc Design 38mm Polished Brass finish

Material:Finish:Solid BrassPolished Brass

#### **Available Finishes**

**Available Sizes** 

32 mm

38 mm

 $\label{product Dimensions} \textbf{Product Dimensions} \ \ \textbf{(All dimensions are in millimeters unless otherwise indicated)}$ 

Projection 29 Maximum Diameter 38 Base 9