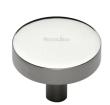

# **Disc Cabinet Knob**

C3880 32-PNF

Heritage Brass Cabinet Knob Disc Design 32mm Polished Nickel finish

Material: Finish:

Solid Brass Polished Nickel Finish