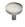

## **Round Hammered Cabinet Knob**

C3877 38-SN

Heritage Brass Cabinet Knob Hammered Design 38mm Satin Nickel finish

Material:Finish:Solid BrassSatin Nickel

#### **Available Sizes**

32 mm

38 mm

**Product Dimensions** (All dimensions are in millimeters unless otherwise indicated)

Projection 32 Maximum Diameter 38 Base 8