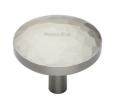

## **Round Hammered Cabinet Knob**

C3877 38-SN

Heritage Brass Cabinet Knob Hammered Design 38mm Satin Nickel finish

Material:Finish:Solid BrassSatin Nickel