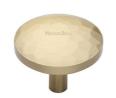

## **Round Hammered Cabinet Knob**

C3877 38-SB

Heritage Brass Cabinet Knob Hammered Design 38mm Satin Brass finish

Material:Finish:Solid BrassSatin Brass

#### **Available Sizes**

32 mm

38 mm

**Product Dimensions** (All dimensions are in millimeters unless otherwise indicated)

Projection 32 Maximum Diameter 38 Base 8