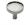

## **Round Hammered Cabinet Knob**

C3877 38-PNF

Heritage Brass Cabinet Knob Hammered Design 38mm Polished Nickel finish

Material: Finish:

Solid Brass Polished Nickel Finish

#### **Available Sizes**

32 mm

38 mm

**Product Dimensions** (All dimensions are in millimeters unless otherwise indicated)

Projection 32 Maximum Diameter 38 Base 8