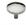

## **Round Hammered Cabinet Knob**

C3877 38-PNF

Heritage Brass Cabinet Knob Hammered Design 38mm Polished Nickel finish

Material: Finish:

Solid Brass Polished Nickel Finish

#### **Available Sizes**

32 mm

38 mm

**Product Dimensions** (All dimensions are in millimeters unless otherwise indicated)

Projection 32 Maximum Diameter 38 Base 8