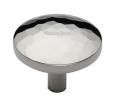

## **Round Hammered Cabinet Knob**

C3877 38-PNF

Heritage Brass Cabinet Knob Hammered Design 38mm Polished Nickel finish

Material: Finish:

Solid Brass Polished Nickel Finish